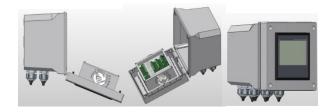

## Accessory Box 144x144

Three step to have IP65 Full box

## Snail Lock fixing system

Quick connection for panel mounting version.

For more information

www.seko.com