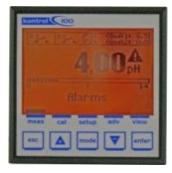

## **Relay Outputs**

**Two** independent relays, two set points, alarm remote and back washing probe setting by software.

On/OFF, Timed routine function setting.

## **Reverse Display function**

Invert the writings on the display to obtain a high contrast.

## **Multi-Color Backlight Function**

Four different Backlight color to underline functions.

<sup>(\*\*\*)</sup> Setting by software following unit measures: I/s, I/m, I/h, m³/h, GPM.