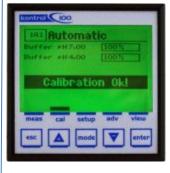

#### Toolbar menu

The user-friendly programming step Menu by Toolbar functions.