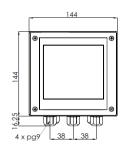

#### Wall mounting ABS

plastic material IP65 full box (144x144x122)

## **Mechanical Dimension**

## Accessory Box 144x144

Three step to have IP65 Full box