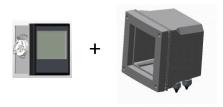

#### **Enclosure Box**

#### Wall mounting ABS

plastic material IP65 full box (144x144x122)

#### **Panel mounting ABS**

IP65 front panel only (96x96x42)