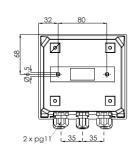

## **Mechanical Dimension**

#### Wall mounting ABS

plastic material IP65 full box (144x144x122)