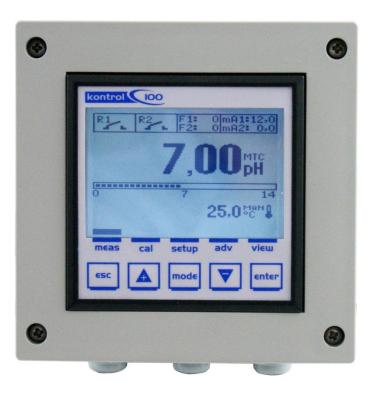

#### Wall mounting ABS

plastic material IP65 full box (144x144x122)

#### **Panel mounting ABS**

IP65 front panel only (96x96x42)