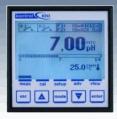

#### Graphic display 128 by 128 pixel resolution

monochrome display with graphic icons to show digital output status, washing cycle, alarms menu.

**Simultaneous flashing values** for the measurement (numeric + bargraph) and temperature readings.

**Five control keys** for instrument calibration and configuration.

## **Reverse Display function**

Invert the writings on the display to obtain a high contrast.

## **Outputs Status bar**

Quick information thanks to Status bar in real time.