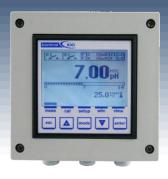

#### **Enclosure Box**

#### Wall mounting ABS

plastic material IP65 full box (144x144x122)

#### **Panel mounting ABS**

IP65 front panel only (96x96x42)