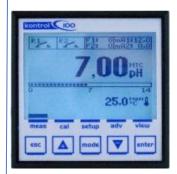

#### Graphic display 128 by 128 pixel resolution

monochrome display with graphic icons to show digital output status, washing cycle, alarms menu.

**Simultaneous flashing values** for the measurement (numeric + bargraph) and temperature readings.

**Five control keys** for instrument calibration and configuration.

## **Outputs Status bar**

Quick information thanks to Status bar in real time.

#### Index menu

The user- friendly navigation thanks to index menu