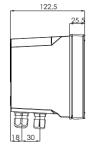

## **Mechanical Dimension**

#### Wall mounting ABS

plastic material IP65 full box (144x144x122)