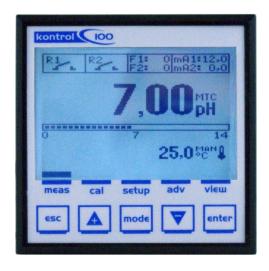

#### Graphic display 128 by 128 pixel resolution

monochrome display with graphic icons to show digital output status, washing cycle, alarms menu.

**Simultaneous flashing values** for the measurement (numeric + bargraph) and temperature readings.

**Five control keys** for instrument calibration and configuration.

#### Toolbar menu

The user-friendly programming step Menu by Toolbar functions.

## **Outputs Status bar**

Quick information thanks to Status bar in real time.

#### Index menu

The user- friendly navigation thanks to index menu