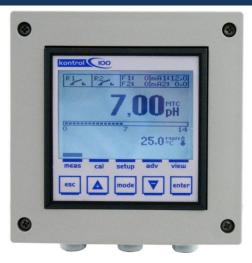

#### Single-parameter control instrument

The Kontrol 100-series are advanced controllers designed for simpler high-end applications. The units feature an independent proportional control output, probe quality checking and a variety of outputs. The user has full programming authority.

#### Graphic display 128 by 128 pixel resolution

monochrome display with graphic icons to show digital output status, washing cycle, alarms menu.

**Simultaneous flashing values** for the measurement (numeric + bargraph) and temperature readings.

**Five control keys** for instrument calibration and configuration.

#### **Enclosure Box**

#### Wall mounting ABS

plastic material IP65 full box (144x144x122)

#### **Panel mounting ABS**

IP65 front panel only (96x96x42)