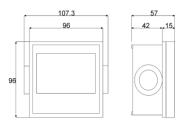

#### **Panel mounting ABS**

IP65 front panel only (96x96x42)

## **Mechanical Dimension**